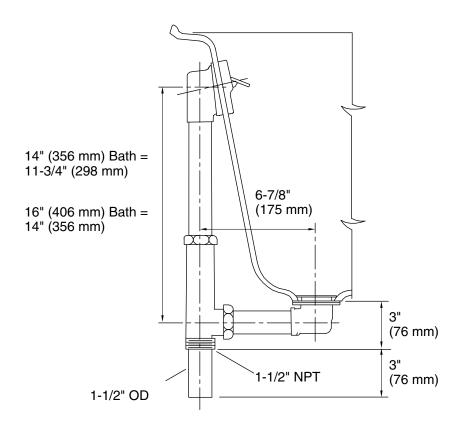

#### Installation

- For 14 (356 mm) -16 (406 mm) deep bath installations.
- For through-the-floor installations.

### **Technical Information**

All product dimensions are nominal.