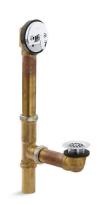

Swiftflo™ Bath Drain K-11660

### **Features**

- Adjustable trip lever pop-up drain.
- 11/2" (38 mm) connection.
- Removable grid strainer.

### Material

- Brass tailpiece.
- 17-gauge brass construction.

#### Installation

- For 14 (356 mm) -16 (406 mm) deep bath installations.
- For through-the-floor installations.